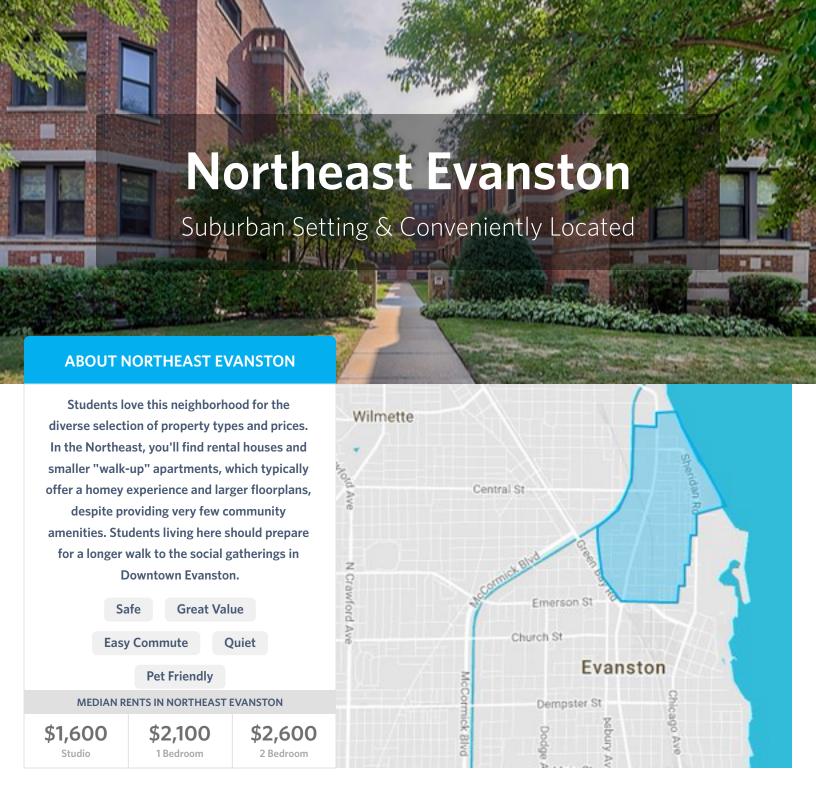

#### Northeast Evanston

20% of Northwestern Graduate students

This area is a quieter, more suburban area than Downtown and offers a very convenient commute to class. The Northeast offers diverse property types like rental houses and smaller walk-up properties which typically offer more space for the price.