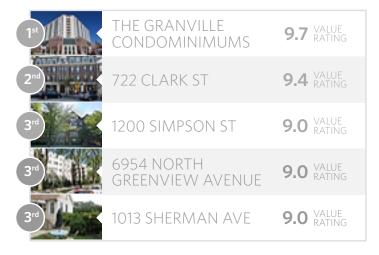

## BEST FOR VALUE

Highest-rated properties for value

READ MORE REVIEWS AT VERYAPT.COM

What top value properties typically offer:

- Great price-to-space trade off
- Good location
- Solid amenities and basic features

#### TOP 5

THE GRANVILLE CONDOMINIMUMS

5 | 9.7

722 CLARK ST Downtown Evanston \$\$ 9.4 VALUE RATING