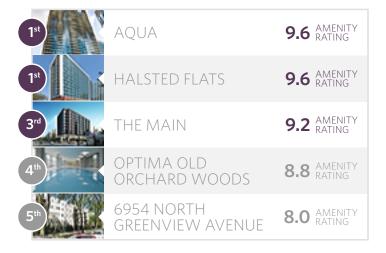

## BEST FOR AMENITIES

Highest-rated properties for amenities

READ MORE REVIEWS AT VERYAPT.COM

What top amenity properties typically offer:

- ✓ Great common spaces
- Convenient location
- ✓ Excellent management
- ✓ Newer construction

#### TOP 5

"Great place, but expensive and a bit of a hike to campus."

#### **Review by Northwestern Graduate Student**

"It is a very nice and new building with good amenities. Close to the Main Stations, and intercampus stops downstairs. However we lost our bikes (in the bike room) and thanks to the renter's insurance we can get some money back. Also rent increases a lot yearly."