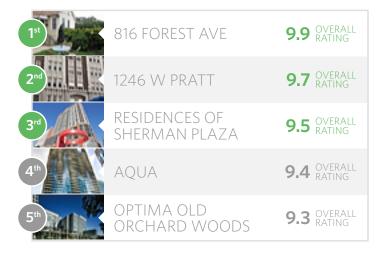

#### TOP 5

816 FOREST AVE

Southeast Evanston, 816 Forest Ave

9.9 OVERAL

#### **1246 W PRATT**

Rogers Park, 1246 W Pratt Blvd

\$\$

**9.7** Dveral rating

#### RESIDENCES OF SHERMAN PLAZA

avis St \$\$\$

9.5 OVERAL