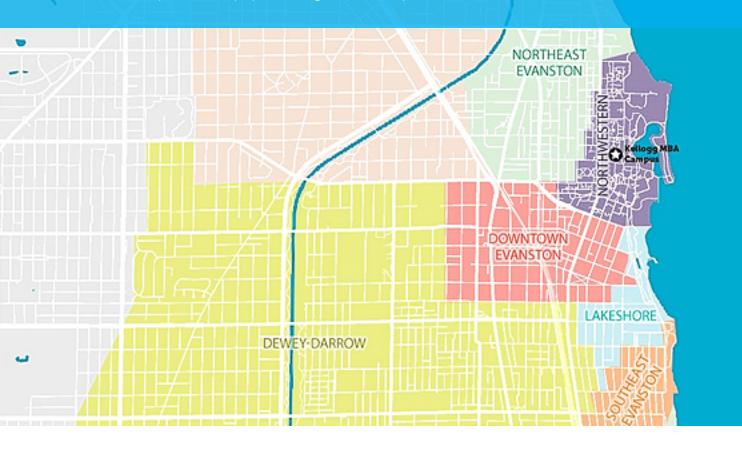

#### **NEIGHBORHOODS EXPLAINED**

An overview of the most popular neighborhoods for Northwestern Graduate students

#### **Downtown Evanston**

30% of Northwestern Graduate students

Downtown Evanston is the most popular neighborhood for students. Most of the social gatherings happen here at the local apartment buildings and event venues. The walk to campus is 15-20 minutes and students who drive typically cut costs through car pooling or rideshare apps.

#### Northeast Evanston

20% of Northwestern Graduate students

This area is a quieter, more suburban area than Downtown and offers a very convenient commute to class. The Northeast offers diverse property types like rental houses and smaller walk-up properties which typically offer more space for the price.

#### Rogers Park (Chicago)

15% of Northwestern Graduate students

Rogers Park is a Chicago neighborhood that is directly south of Evanston and provides great waterfront access.
Students like living here because of the various dining/bar options along N Clark Street, and access to outdoor activities at Loyola Park and Beach.

#### **Uptown (Chicago)**

10% of Northwestern Graduate students

Uptown is a Chicago neighborhood that lies between Evanston and downtown Chicago. Because of it's quieter nature, Uptown is a good for families. The area has plenty of dining options and easy access to public transit. Montrose Beach is a popular spot to visit along with the various parks throughout the neighborhood.

#### **Other Neighborhoods**

less than 1% each

- 5 Lakeview (Chicago)
- 6 Edgewater (Chicago)
- 7 Southeast Evanston
- 8 Dewey-Darrow
- 9 Lincoln Park (Chicago)
- 10 North Evanston