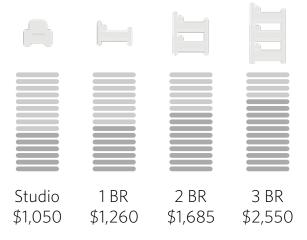

s

READ MORE REVIEWS AT VERYAPT.COM

What top amenity properties typically offer:



- ✓ Great common spaces
- Convenient location
- ✓ Excellent management
- ✓ Newer construction



#### TOP 5







"Great place, but expensive and a bit of a hike to campus."



#### **Review by Northwestern Graduate Student**

"It is a very nice and new building with good amenities. Close to the Main Stations, and intercampus stops downstairs. However we lost our bikes (in the bike room) and thanks to the renter's insurance we can get some money back. Also rent increases a lot yearly."

## BEST FOR VALUE

Highest-rated properties for value

READ MORE REVIEWS AT VERYAPT.COM

What top value properties typically offer:



- Great price-to-space trade off
- Good location
- Solid amenities and basic features



#### TOP 5



THE GRANVILLE CONDOMINIMUMS

5 | 9.7



#### **Review by Northwestern Graduate Student**

"The apartment is close to Noyes subway station and within 10-15 minutes' walk to Tech Institute of Northwestern University. Quite safe. The price is affordable. Heat and dishwasher are provided. It is an old apartment, so the utilities might not be very new. Air conditioners are not installed, and you may need to buy a portable one. There is laundry in the building."

722 CLARK ST Downtown Evanston \$\$ 9.4 VALUE RATING

#### Review by Northwestern Graduate Student

"The room was advertised as a studio, but it has a dining room and a walk-in closet. This makes the unit about 1.5 time more spatial than typical studio and the price is very reasonable considering the location in a less b