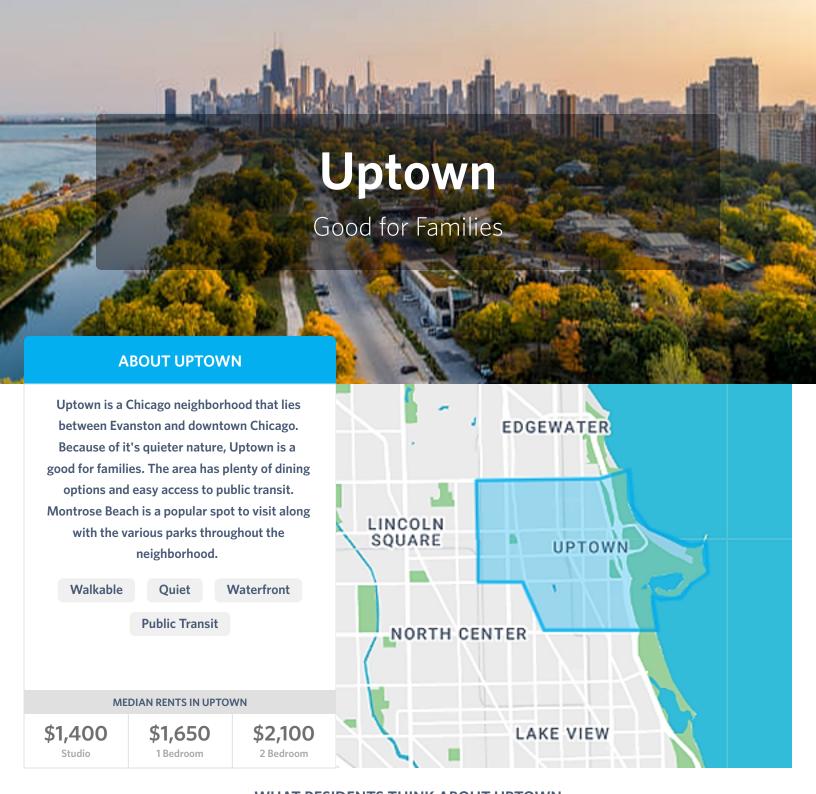

#### **Uptown (Chicago)**

10% of Northwestern Graduate students

Uptown is a Chicago neighborhood that lies between Evanston and downtown Chicago. Because of it's quieter nature, Uptown is a good for families. The area has plenty of dining options and easy access to public transit. Montrose Beach is a popular spot to visit along with the various parks throughout the neighborhood.

#### WHAT RESIDENTS THINK ABOUT UPTOWN

Review by NU Graduate Student ? W LAWRENCE AVE

Uptown is amazing! Unfortunately, there are a lot of constructions on nearby CTA stations.

**Review by NU Graduate Student 9** 4521 N. MALDEN

Uptown has a lot to offer. There are some beautiful buildings here, lots of trees, and it's not far from the lake. Plenty of coffee shops and restaurants are easy to walk to.