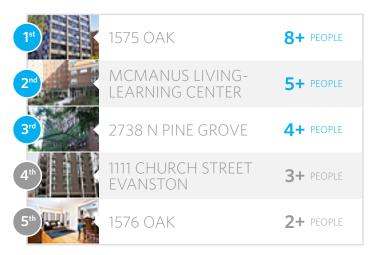

## MOST POPULAR

Buildings with the most Northwestern TGS students

#### TOP 5

1575 OAK

owntown Evanston

\$\$

8+

MCMANUS LIVING-LEARNING CENTER

\$\$

5+ PEOP

2738 N PINE GROVE
Lincoln Park

\$ 4+
PEOPLE