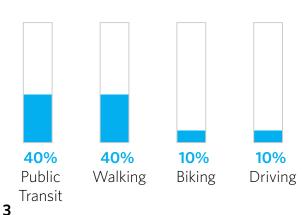

age you to check all available sources of information about properties prior to renting.



### Where Northwestern Graduate students live

25%



30% Downtown Evanston20% Northeast Evanston15% Rogers Park10% Uptown

Other (<5% each)

### Who Northwestern Graduate students live with



26% of Northwestern Graduate students live with pets

## What type of properties Northwestern Graduate students live in



35% Large property (50+ units)35% Mid-size property

Mid-size property (10-49 units)

30% Small property (2-9 units)

#### What size residences Northwestern Graduate students live in



25% Studios35% One bedrooms30% Two bedrooms10% Three or more bedrooms

#### **Distribution of property ratings**



#### Average rent by apartment size



#### Rent versus own



#### **Commute methods**



#### **Rent with Confidence**

#### **Time Savers**



All the information you need in a single place. Photos, prices, floor plans, maps, and amenities - VeryApt has you covered.

#### **Concierge Service**



On demand rental experts that can provide apartment recommendations, set up apartment tours, and help you with your rental application - all at no extra cost.



#### **Intelligent Search**



Personalized apartment recommendations based on the amenities you want, your proximity to school or work, and your desired price range.

#### **Trusted Reviews**



Hundreds of verified apartment reviews from current and past tenants that help you make an informed decision about where you want to live.

#### WHY WE STARTED VERYAPT

VeryApt was born from the simple realization that the small t