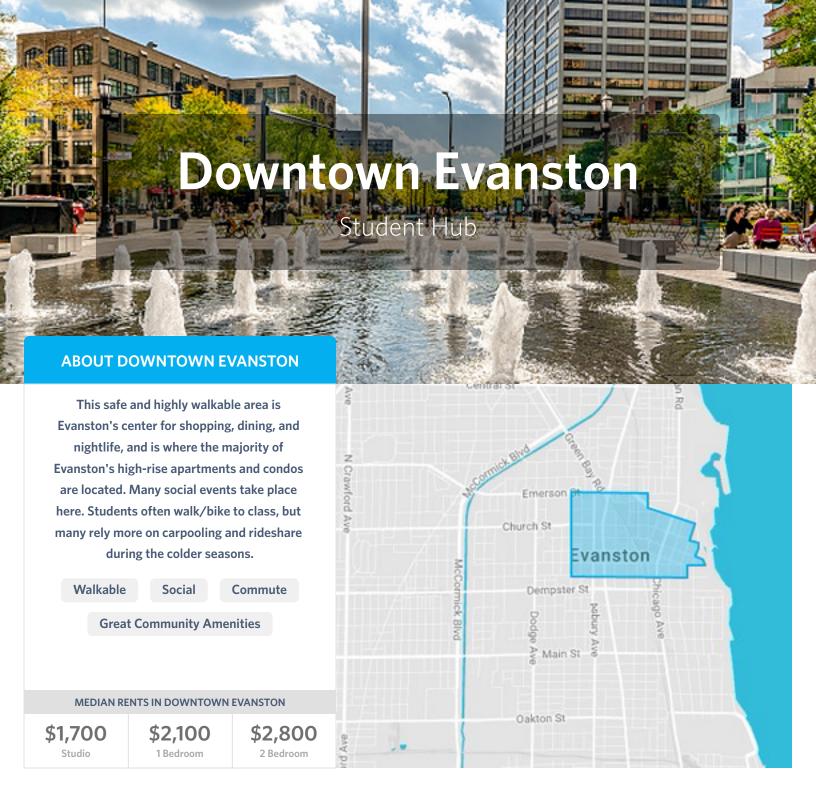

#### **Downtown Evanston**

30% of Northwestern Graduate students

Downtown Evanston is the most popular neighborhood for students. Most of the social gatherings happen here at the local apartment buildings and event venues. The walk to campus is 15-20 minutes and students who drive typically cut costs through car pooling or rideshare apps.