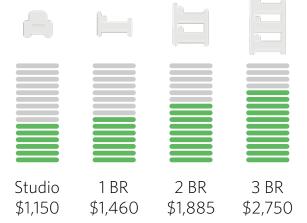

ell-maintained and clean. Cons: expensive; some dated furniture and appliances; common dorm-style living limitations [cont.]"

2738 N PINE GROVE
Lincoln Park

\$ 4+
PEOPLE

#### **Review by Northwestern Graduate Student**

"This apartment is definitely great for starting out if you're on a tight budget. The location is excellent! You get a neighborhood living whiles surrounded by 2 main streets with diverse restaurants and lots of outdoor activities options. It's close to transportation and grocery stores (Target, Trader Joe's)...[cont.]"

## HIGHEST RATED

Buildings with the best overall ratings

READ MORE REVIEWS AT VERYAPT.COM

What the highest-rated properties typically offer:



- ✓ High-end amenities
- Close proximity to work/ school
- ✓ Nearby stores/grocery
- Excellent management



#### TOP 5



816 FOREST AVE

Southeast Evanston, 816 Forest Ave

9.9 OVERAL



#### **Review by Northwestern Graduate Student**

"Excellent distance from Evanston Lakefront, which makes it very convenient to bike or walk to NU campus and for outdoor activities such as running. Fantastic bang-for-buck if you don't mind having roommates. Neighborhood is very family friendly, and most of my neighbors are families with children. Being about 2 miles from campus, this area is great if you bike to work. We are also close to the purple line and I believe other public transit too so if you don't want to bike or walk you can take those too."

2<sup>nd</sup>

#### **1246 W PRATT**

Rogers Park, 1246 W Pratt Blvd

\$\$

**9.7** Dveral rating



#### **Review by Northwestern Graduate Student**

"Wha