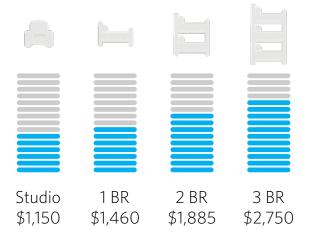

ctor Ratings**

Overall Rating Overall feedback on building quality.

Popularity Estimated # of students in the building.

#### **Living Situation Ratings**

**Families** How students with partners and/or children rated the building.

**Pet Owners** How students with pets rated the building.

#### **Building Quality Ratings**

Management Maintenance and service quality.

**Amenities** In-room and building features beyond the basics.

Value Building quality given cost of rent.

Social Building community and social scene.

**Safety** Building neighborhood safety.

## MOST POPULAR

Buildings with the most Northwestern TGS students

#### READ MORE REVIEWS AT VERYAPT.COM

What the most popular properties typically offer:



- Excellent location
- Reasonably-priced apartments
- Solid amenities



#### TOP 5



1575 OAK

owntown Evanston

\$\$

8+



#### **Review by Northwestern Graduate Student**

"Clean, with every appliances working, warm during winters although central heating has to be complemented with additional heating in the peak of the winter. No pests. Responsive maintenance. I like the location because it's a good distance to walk in good weather and close to various bus stations including one that connects to the NU campus. Coin laundry is additional cost. Elevator is slow but better than not having one."

MCMANUS LIVING-LEARNING CENTER

\$\$

5+ PEOP



#### **Review by Northwestern Graduate Student**

"This building is primarily for Kellogg and international students but is also open to other graduate students. Pros: most ideal location and convenience (furniture p