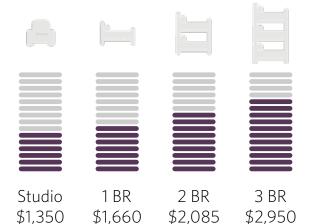

Northwestern's Shuttle stop and Morse station (red line)."

 $3^{rd}$ 

#### RESIDENCES OF SHERMAN PLAZA

avis St \$\$\$

9.5 OVERAL



#### **Review by Northwestern Graduate Student**

"This building is absolutely perfect to live in. The location is very convenient for accessing downtown Evanston and for walking to campus and is right next to the CTA #201 bus line as well as the Davis Metra and L stations. Amenities are fairly nice, with a communal lounge area/outdoor space and small gym. The building is very secure and management is great...[cont.]"

## BEST FOR AMENITIES

Highest-rated properties for amenities

READ MORE REVIEWS AT VERYAPT.COM

What top amenity properties typically offer:



- ✓ Great common spaces
- Convenient location
- ✓ Excellent management
- ✓ Newer construction



#### TOP 5







"Great place, but expensive and a bit of a hike to campus."



#### **Review by Northwestern Graduate Student**

"It is a very nice and new building with good amenities. Close to the Main Stations, and intercampus stops downstairs. However we lost our bikes (in the bike room) and thanks to the renter's insurance we can get some money back. Also rent increases a lot yearly."

## BEST FOR VALUE

Highest-rated properties for value

READ MORE REVIEWS AT VERYAPT.COM

What top value properties typically offer:



- Great price-to-space trade off
- Good location
- Solid amenities and basic features



#### TOP 5



THE GRANVILLE CONDOMINIMUMS

5 | 9.7



#### **Review by Northwestern Graduate Student**

"The apartment is close to Noyes subway station and within 10-15 minutes'