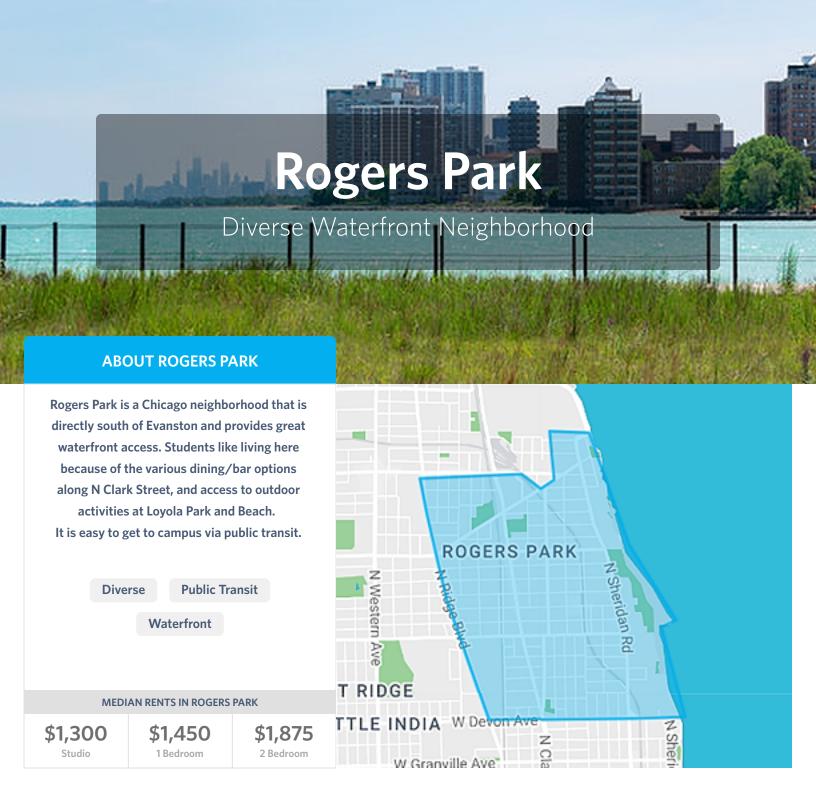

#### Rogers Park (Chicago)

15% of Northwestern Graduate students

Rogers Park is a Chicago neighborhood that is directly south of Evanston and provides great waterfront access.
Students like living here because of the various dining/bar options along N Clark Street, and access to outdoor activities at Loyola Park and Beach.

#### WHAT RESIDENTS THINK ABOUT ROGERS PARK

**Review by NU Graduate Student** ♀ 1154 W LUNT AVE

I love living in Rogers Park. I live close to the lake as well as the red line and I feel like I can walk or train to most places. The rent prices are very affordable compared to other neighborhoods. People are friendly and it feels like a welcoming diverse neighborhood. Although safety can be a concern depending on the specific area, it is easy to avoid situations that feel unsafe. I can take either the CTA or the intercampus shuttle to campus.

**Review by NU Graduate Student** 

**9** 1246 W PRATT

Quiet and safe, next to the beach, and easy access to everywhere. It also has good grocery stores nearby.