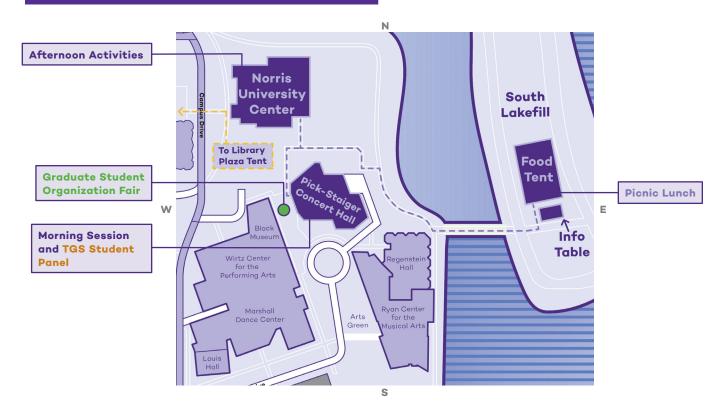

## **2019 TGS New Student Orientation**

| 8:45 - 9:15 AM  | Check-In Begins              | Pick-Staiger Concert Hall |
|-----------------|------------------------------|---------------------------|
| 9:15 - 9:30 AM  | Welcome Remarks              | Pick-Staiger Concert Hall |
| 9:30 - 11:15 AM | Campus Partner Panel Session | Pick-Staiger Concert Hall |

Choose from the following activities throughout the day as well as a complimentary picnic lunch.

Graduate Student Organization Fair Outside Pick-Staiger
Payroll Assistance Northwestern Room

**Voter Registration and U-Pass Distribution**Arch, Rock, & Armadillo Rooms

#### 11:45 AM - 12:30 PM Choose From:

TGS Student Panel\*

PhD Student Funding\*

McCormick Auditorium

Graduate Student Organization Fair

Outside Pick-Staiger

Payroll Assistance

Northwestern Room

### 12:30 - 1:15 PM Choose From:

Picnic LunchSouth LakefillCampus Partner Resource Fair (starting at 1:00 PM)Louis Room

Library Tours (starting at 1:00 PM)

Graduate Student Organization Fair

Payroll Assistance

Library Plaza Entrance Tent

Outside Pick-Staiger

Northwestern Room

**Voter Registration and U-Pass Distribution**Arch, Rock, & Armadillo Rooms

#### 1:15 - 2:00 PM Choose From:

TGS Student Panel\* Pick-Staiger Concert Hall
PhD Student Funding\* McCormick Auditorium
Picnic Lunch South Lakefill

Picnic Lunch South Lakefill
Campus Partner Resource Fair Louis Room

Library Tours Library Plaza Entrance Tent

Payroll Assistance Northwestern Room

**Voter Registration and U-Pass Distribution**Arch, Rock, & Armadillo Rooms

#### 2:00 - 3:00 PM Choose From:

Picnic LunchSouth LakefillCampus Partner Resource FairLouis Room

Library Tours Library Plaza Entrance Tent

Payroll Assistance Northwestern Room

3:00 - 4:00 PM In Case You Missed It

 Library Tours
 Library Plaza Entrance Tent

 Voter Registration and U-Pass Distribution
 Arch, Rock, & Armadillo Rooms

Arch, Rock, & Armadillo Rooms

\*Optional session; offered twice

**Voter Registration and U-Pass Distribution** 

## Campus Map