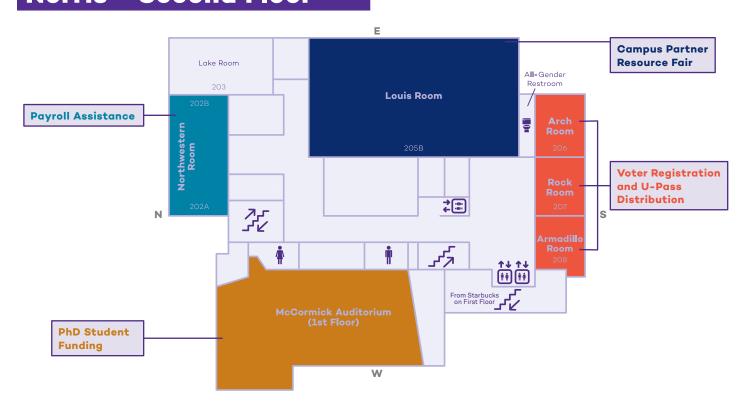

Choose from the following activities throughout the day as well as a complimentary picnic lunch.

Graduate Student Organization Fair Outside Pick-Staiger
Payroll Assistance Northwestern Room

**Voter Registration and U-Pass Distribution**Arch, Rock, & Armadillo Rooms

#### 11:45 AM - 12:30 PM Choose From:

TGS Student Panel\*

PhD Student Funding\*

McCormick Auditorium

Graduate Student Organization Fair

Outside Pick-Staiger

Payroll Assistance

Northwestern Room

**Voter Registration and U-Pass Distribution**Arch, Rock, & Armadillo Rooms

### 12:30 - 1:15 PM Choose From:

Picnic LunchSouth LakefillCampus Partner Resource Fair (starting at 1:00 PM)Louis Room

Library Tours (starting at 1:00 PM)

Graduate Student Organization Fair

Payroll Assistance

Library Plaza Entrance Tent

Outside Pick-Staiger

Northwestern Room

**Voter Registration and U-Pass Distribution**Arch, Rock, & Armadillo Rooms

#### 1:15 - 2:00 PM Choose From:

TGS Student Panel\* Pick-Staiger Concert Hall
PhD Student Funding\* McCormick Auditorium
Picnic Lunch South Lakefill

Picnic Lunch South Lakefill
Campus Partner Resource Fair Louis Room

Library Tours Library Plaza Entrance Tent

Payroll Assistance Northwestern Room

**Voter Registration and U-Pass Distribution**Arch, Rock, & Armadillo Rooms

#### 2:00 - 3:00 PM Choose From:

Picnic LunchSouth LakefillCampus Partner Resource FairLouis Room

Library Tours Library Plaza Entrance Tent

Payroll Assistance Northwestern Room

3:00 - 4:00 PM In Case You Missed It

 Library Tours
 Library Plaza Entrance Tent

 Voter Registration and U-Pass Distribution
 Arch, Rock, & Armadillo Rooms

Arch, Rock, & Armadillo Rooms

\*Optional session; offered twice

**Voter Registration and U-Pass Distribution** 

# Norris - Second Floor